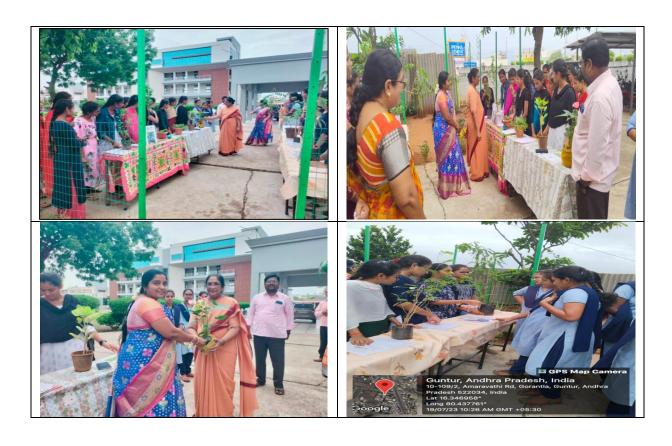

# **Green Initiatives –Eco-Club Committee**

Name of the Activity : Medicinal Plant Exhibition

**Date** : 19-07-2023

The department of Botany ST.ANN'S College for Women conducted Medicinal plants exhibition atour college premises near to **ST.ANN'S BOTANICA ON**. The Exhibition has the intension of creating awareness to the students about the utilization and importance of medicinal plants growing in this biosphere and elsewhere.