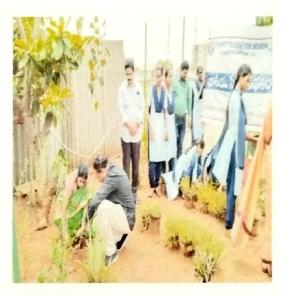

## VANA MAHOTSAVAM

To promote environmental awareness among the students, NSS unit had conducted the program withinand beyond the campus by involving NSS volunteers on 07-09-2023

St. Ann's College for Women GORANTLA, GUNTUR-522 034