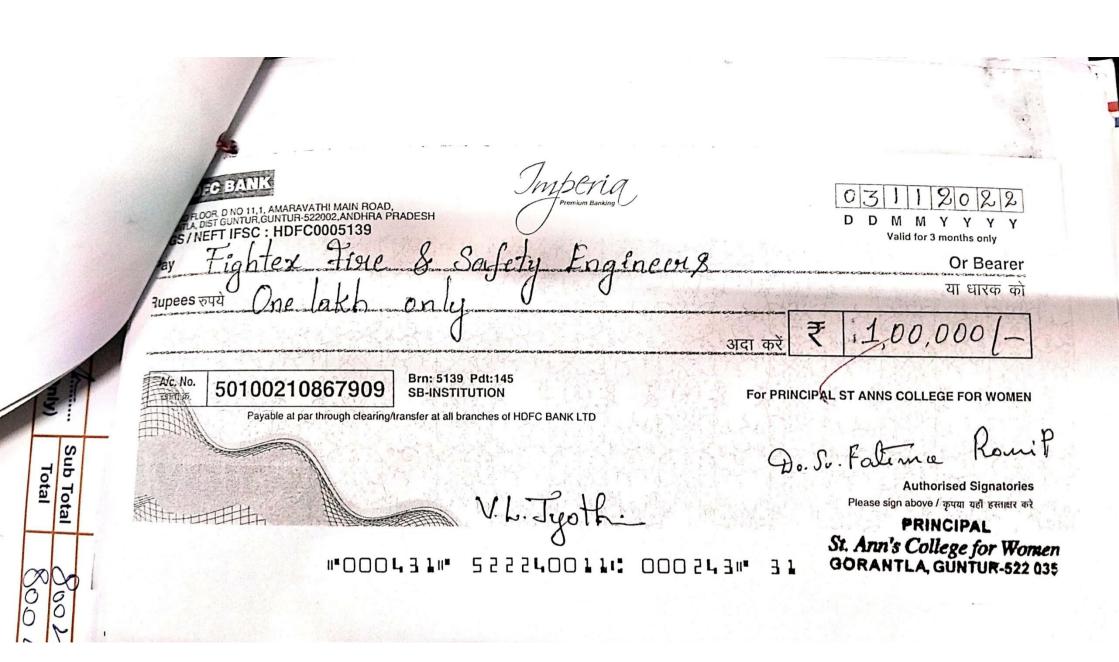

Pay To-

Bank Name: STATE BANK OF INDIA, KANNAVARITHOTA

BRANCH, GUNTUR

Bank Account No.: 32047150217 Bank IFSC code: SBIN0000844

Account Holder Name: FIGHTEX FIRE & SAFETY ENGINEERS

For, FIGHTEX FIRE & SAFETY ENGINEERS

Authorized Signatory

GROUND FLOOR, D-NO 11,1, AMARAVATHI MAIN ROAD, CORANTLA, DIST GUNTUR, GUNTUR-522002, ANDHRA PRADESH RTGS / NEFT IFSC : HDFC0005139 Valid for 3 months only One lakh three thousand Two Or Bearer या धारक को thisty two only 1,03,232 अदा करें No. No. 50100210867909 Byn: 5139 Pdt:145 SB-INSTITUTION Payable at par through clearing/transfer at all branches of HDFC BANK LTD For PRINCIPAL ST ANNS COLLEGE FOR WOMEN Do. So. Fatima Kanif V.L. Tyoth. **Authorised Signatories** Please sign above / कृपया यहाँ हस्ताक्षर करे PRINCIPAL St. Ann's College for Women 11ª00043611ª 5222400111 0002431 GORANTLA, GUNTUR-522 035