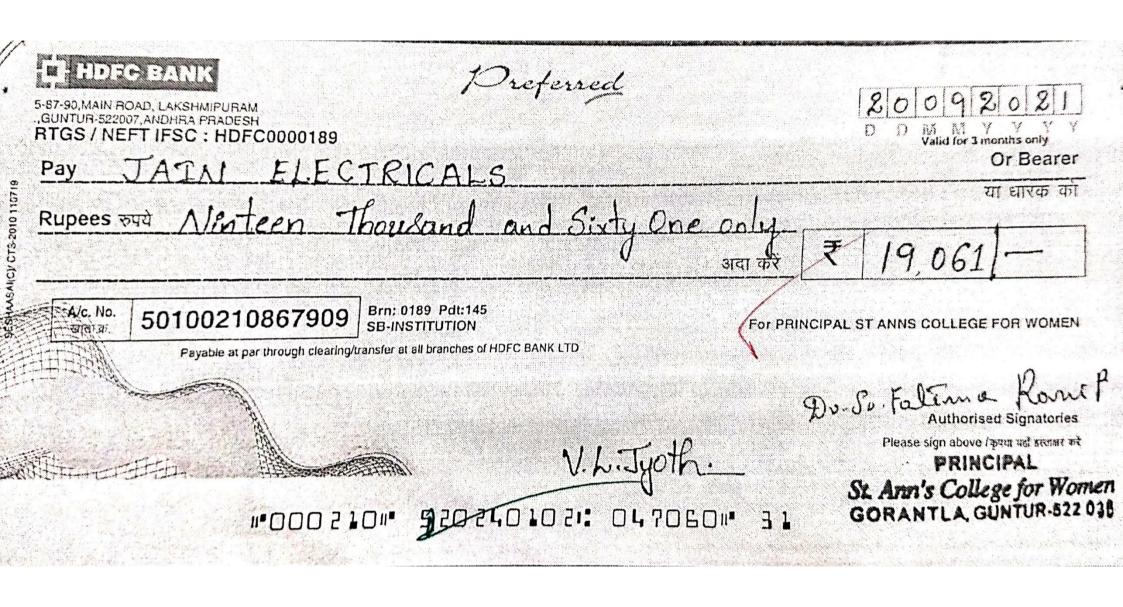

# LED BULB BILLS

| GROUND FLOOR, D NO 11,1, AMARAVATHI MAIN ROAD, GORANTIA, DIST GUNTUR, GUNTUR-522002, ANDHRA PRADESH RTGS / NEFT IFSC: HDFC0005139 | IMBENA<br>Freedom Busting                                                                                                                                                                                                                                                                                                                                                                                                                                                                                                                                                                                                                                                                                                                                                                                                                                                                                                                                                                                                                                                                                                                                                                                                                                                                                                                                                                                                                                                                                                                                                                                                                                                                                                                                                                                                                                                                                                                                                                                                                                                                                                      | <u>[ ] </u><br>D | OOI202                 |
|-----------------------------------------------------------------------------------------------------------------------------------|--------------------------------------------------------------------------------------------------------------------------------------------------------------------------------------------------------------------------------------------------------------------------------------------------------------------------------------------------------------------------------------------------------------------------------------------------------------------------------------------------------------------------------------------------------------------------------------------------------------------------------------------------------------------------------------------------------------------------------------------------------------------------------------------------------------------------------------------------------------------------------------------------------------------------------------------------------------------------------------------------------------------------------------------------------------------------------------------------------------------------------------------------------------------------------------------------------------------------------------------------------------------------------------------------------------------------------------------------------------------------------------------------------------------------------------------------------------------------------------------------------------------------------------------------------------------------------------------------------------------------------------------------------------------------------------------------------------------------------------------------------------------------------------------------------------------------------------------------------------------------------------------------------------------------------------------------------------------------------------------------------------------------------------------------------------------------------------------------------------------------------|------------------|------------------------|
| Pay JAIN ELECTRICA!<br>Rupees रुपये Seven thousand                                                                                |                                                                                                                                                                                                                                                                                                                                                                                                                                                                                                                                                                                                                                                                                                                                                                                                                                                                                                                                                                                                                                                                                                                                                                                                                                                                                                                                                                                                                                                                                                                                                                                                                                                                                                                                                                                                                                                                                                                                                                                                                                                                                                                                |                  | या धारक क              |
| AC. No. 50100210867909 Brn: 5139 SB-INSTIT                                                                                        | UTION                                                                                                                                                                                                                                                                                                                                                                                                                                                                                                                                                                                                                                                                                                                                                                                                                                                                                                                                                                                                                                                                                                                                                                                                                                                                                                                                                                                                                                                                                                                                                                                                                                                                                                                                                                                                                                                                                                                                                                                                                                                                                                                          | जाया पर्रा       | IS COLLEGE FOR WOMEN   |
|                                                                                                                                   | V.L. Tyoth.                                                                                                                                                                                                                                                                                                                                                                                                                                                                                                                                                                                                                                                                                                                                                                                                                                                                                                                                                                                                                                                                                                                                                                                                                                                                                                                                                                                                                                                                                                                                                                                                                                                                                                                                                                                                                                                                                                                                                                                                                                                                                                                    | Do. So Fate o    | Authorised Signatories |
|                                                                                                                                   | Think the state of |                  | PRINCIPAL              |