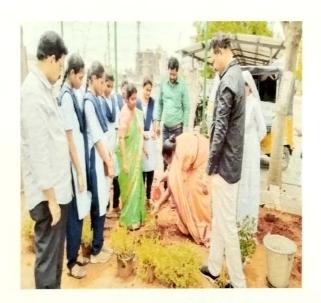

## VANA MAHOTSAVAM

To promote environmental awareness among the students, NSS unit had conducted the program withinand beyond the campus by involving NSS volunteers on 07-09-2023

St. Ann's College for Women GORANTLA, GUNTUR-522 034